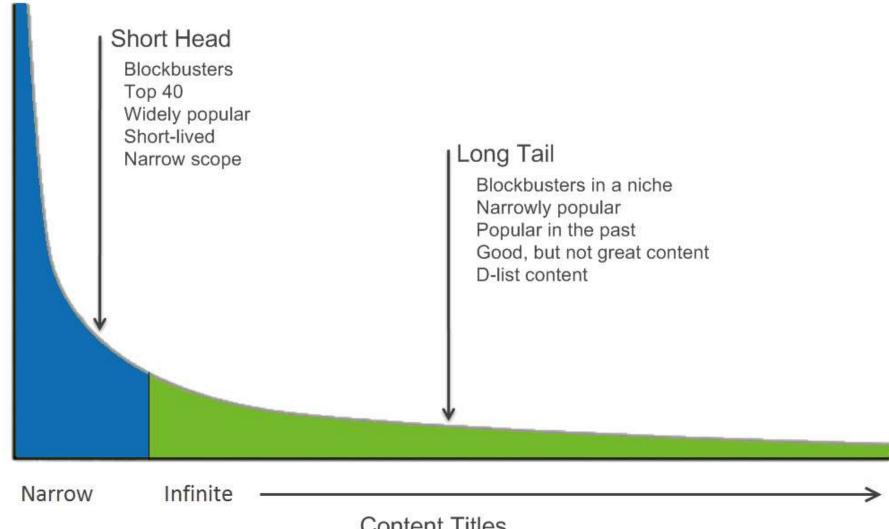

### The Long Tail

**Content Titles** 

20 million tracks - 20%,4 million tracks, have not been played at all.

Source: Gizmodo - 2013

### The Long Tail

**Content Titles** 

### "The Short Head"

80%

of sales come from the top

10,000

albums

50%

of sales come from the top

1,000

albums