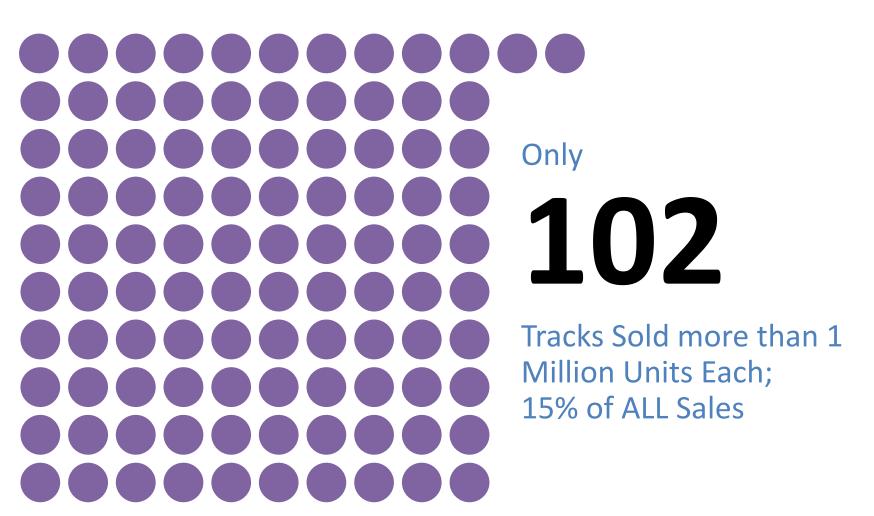

### 0.001% of all Tracks generated 15% of all Sales

Home

**Get Started** 

The Show

Classes

Live Events

Tools

**Dave Recommends** 