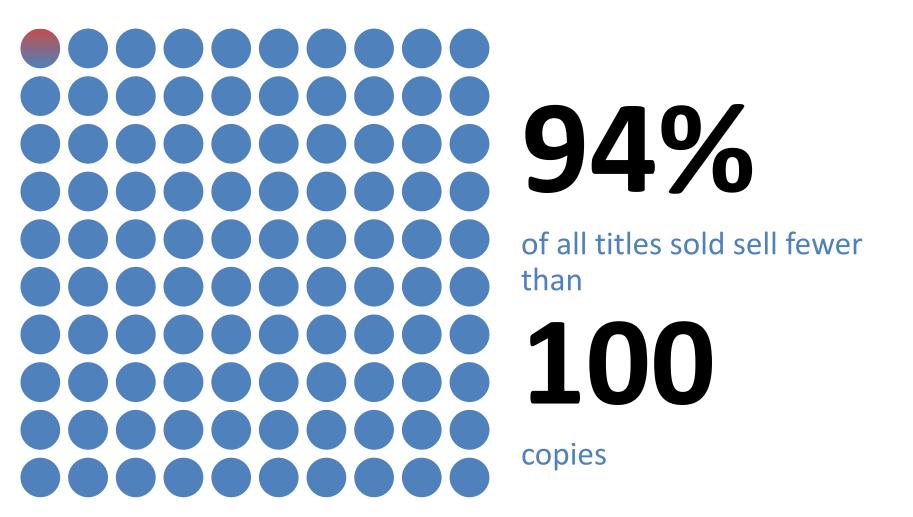

### "The Short Head"

80%

of sales come from the top

10,000

albums

50%

of sales come from the top

1,000

albums