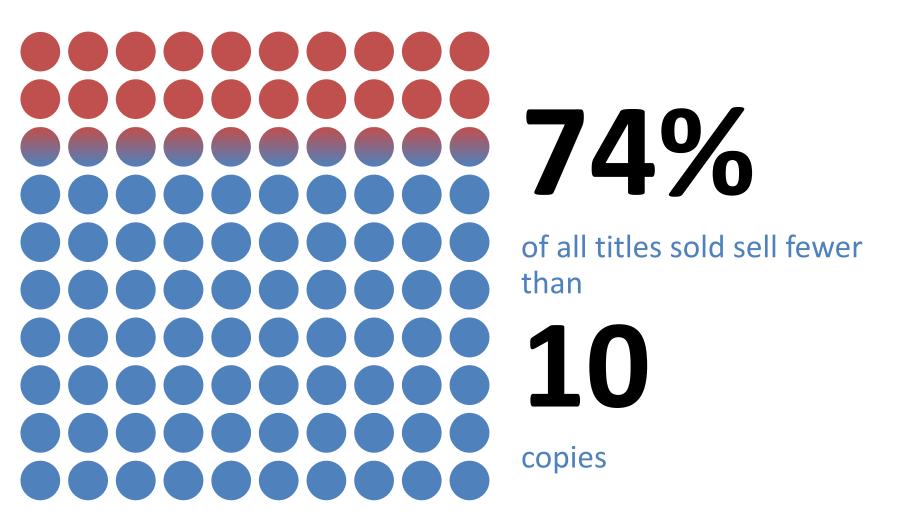

### "The Short Head"

80%

of sales come from the top

10,000

albums

50%

of sales come from the top

1,000

albums