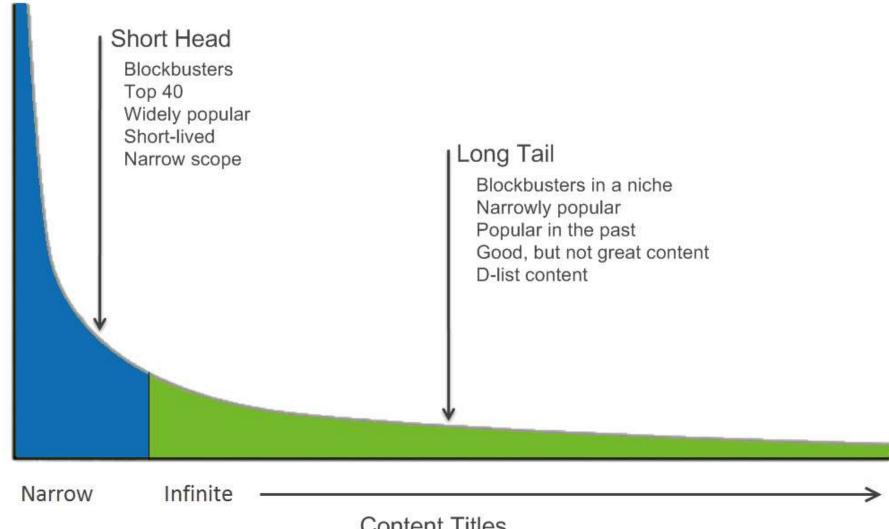

### The Long Tail

**Content Titles** 

20 million tracks - 20%,4 million tracks, have not been played at all.

Source: Gizmodo - 2013

### The Long Tail

**Content Titles** 