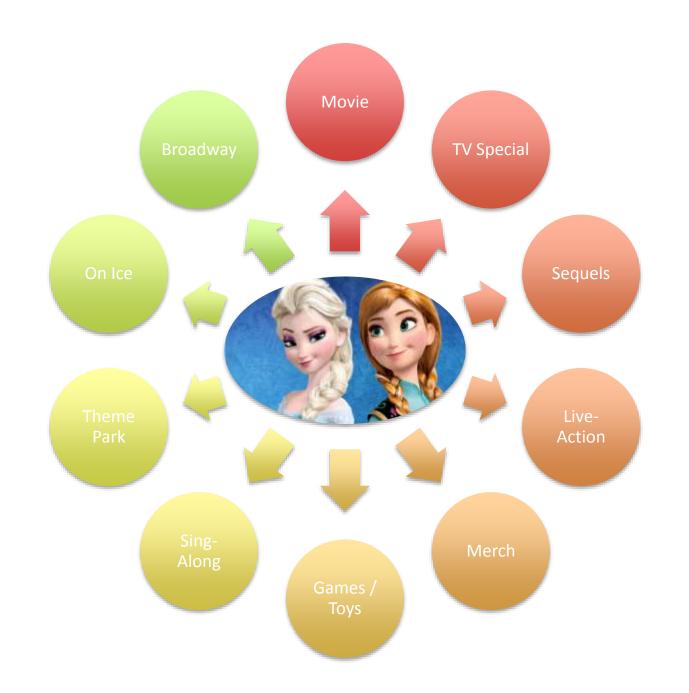

# One enduring thing about Public Radio is content that's BIGGER than "radio"...

# ...because the best content is unbound by any distribution channel

# ...the best content moves beyond the earbuds, the speaker, the dial

...the best content is