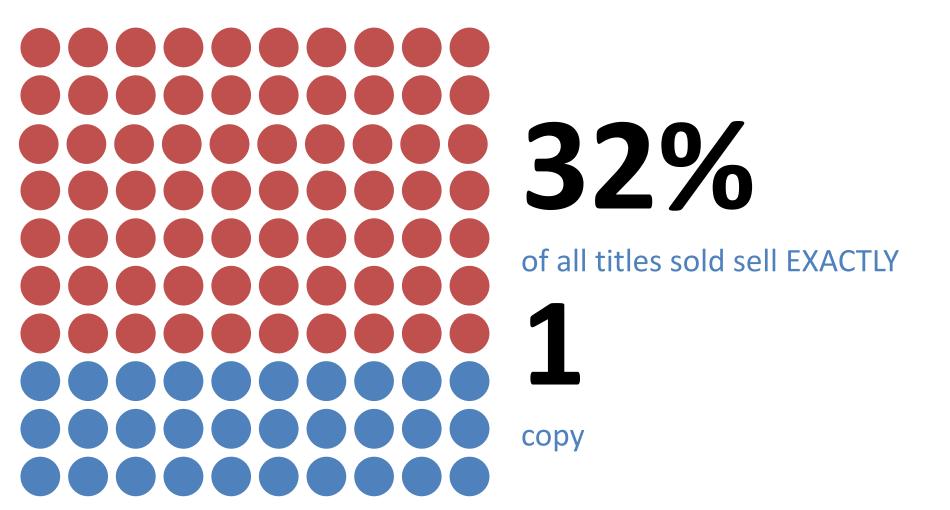

### 0.001% of all Tracks generated 15% of all Sales

Home

**Get Started** 

The Show

Classes

Live Events

Tools

**Dave Recommends** 